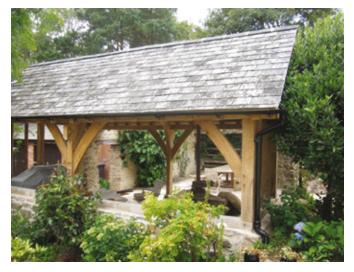

## Our projects include:

- Houses and offices
- Historic building conservation and repair
- Garden rooms, conservatories and studios
- Barns, garages and outbuildings
- Balconies and stairways
- Shelters and landscape furniture
- Unique timber installations
- Supply-only trusses