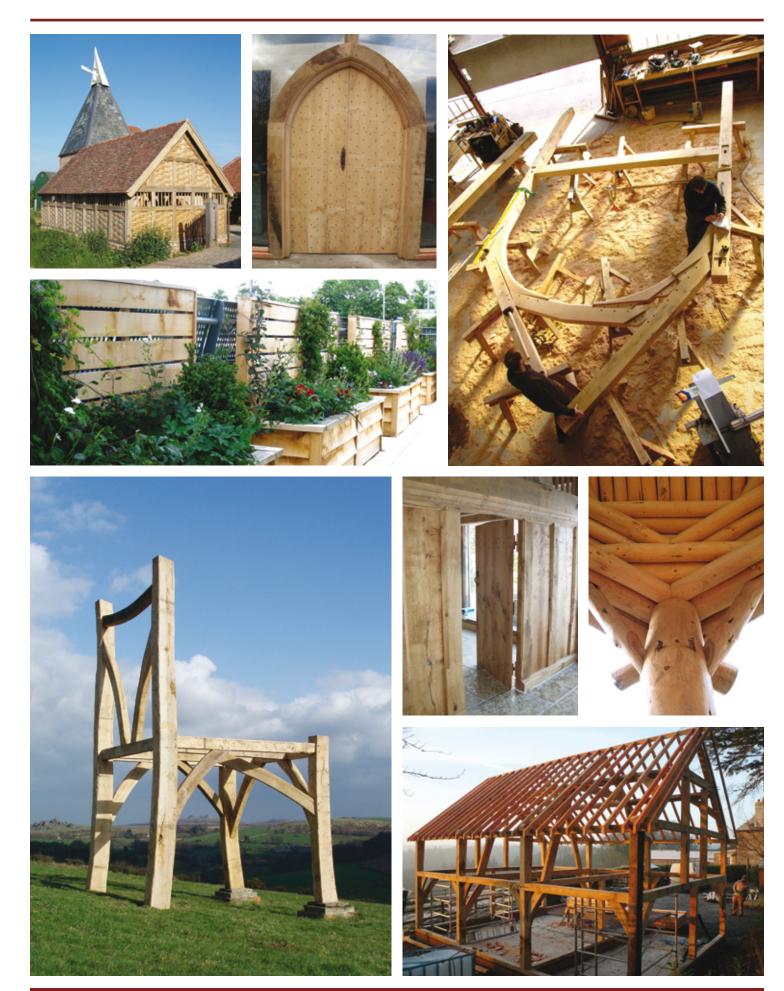

## Our services include:

- Conceptual design and 3D visualisation
- Planning permission
- Detailed design and drafting
- Engineer's approval
- Workshop fabrication
- Delivery
- Frame raising
- First and second fix carpentry
- Joinery and glazing

## Our projects include:

- Houses and offices
- Historic building conservation and repair
- Garden rooms, conservatories and studios
- Barns, garages and outbuildings
- Balconies and stairways
- Shelters and landscape furniture
- Unique timber installations
- Supply-only trusses