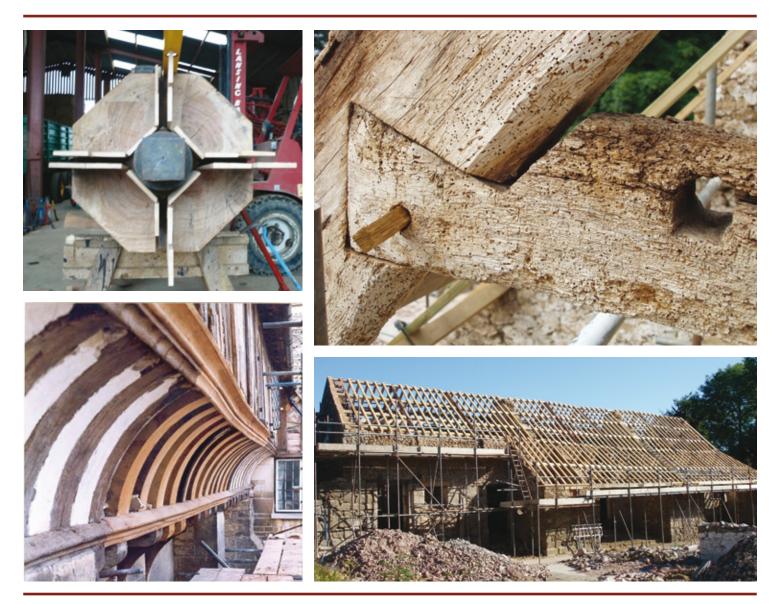

We can build anything with wood, from modern timber buildings to the repair of historic oak frames. We design and prefabricate all of our timber structures at our workshop and studio in Drewsteignton, Devon, where our small team of highly skilled carpenters and designers are based.

We're passionate about timber architecture and work closely with clients, architects and engineers to deliver results that are aesthetically inspiring and thoughtfully detailed. With us you'll always get an environmentally conscious, high-performance and cost-effective building that is unique, imaginative and full of character.