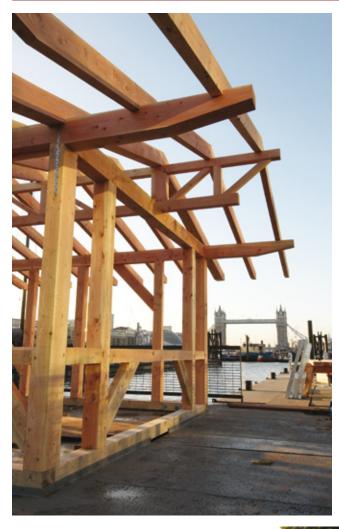

We can build anything with wood, from modern timber buildings to the repair of historic oak frames. We design and prefabricate all of our timber structures at our workshop and studio in Drewsteignton, Devon, where our small team of highly skilled carpenters and designers are based.

## Our services include:

- Conceptual design and 3D visualisation
- Planning permission
- Detailed design and drafting
- Engineer's approval
- Workshop fabrication
- Delivery
- Frame raising
- First and second fix carpentry
- Joinery and glazing